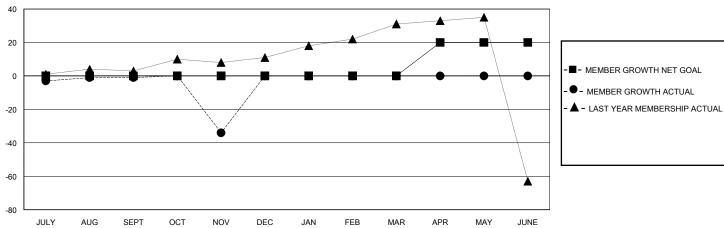

## GOALS AND ACTUAL MEMBERS CUMULATIVE

| DROPPED CLUBS: 0 |    | 23 CLUBS OF 71 ADDED 1 OR MORE<br>NEW MEMBERS | GENDER DISTRIBUTION  MALE 1,399 (77.81%) |              |   |
|------------------|----|-----------------------------------------------|------------------------------------------|--------------|---|
| DROPPED MEMBERS  |    |                                               | FEMALE                                   | 399 (22.19%) |   |
| DECEASED         | 3  | CLICK HERE FOR CUMULATIVE                     | TOTAL FAMILY UNIT MEMBERS                |              | 0 |
| CLUB CANCELLED   | 0  | MEMBERSHIP DATA                               | FAMILY MEMBERS DAVING HALF               |              | 0 |
| OTHER 84         |    |                                               | FAMILY MEMBERS PAYING HALF DUES          |              | U |
| TOTAL            | 87 |                                               | 2020                                     |              |   |